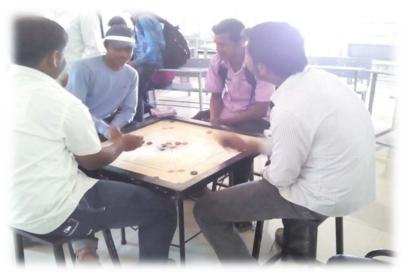

#### INFRASTRUCTURAL FACILITIES FOR SPORTS

| Sr.<br>No.     | Particulars        | Area in SQ.M | Year of establishment | User rate  |
|----------------|--------------------|--------------|-----------------------|------------|
| Outdoor Ground |                    |              |                       |            |
| 1              | Football Ground    | 5700         | 2016-17               | Regular    |
| 2              | Volleyball Court-1 | 300          | 2015-16               | Regular    |
| 3              | Volleyball Court-2 | 300          | 2015-16               | Regular    |
| 4              | Hockey             | 5027         | 2015-16               | Regular    |
| 5              | Kabaddi Ground     | 210          | 2014-15               | Regular    |
| 6              | Kho-Kho Ground     | 528          | 2014-15               | Regular    |
| 7              | Jumping Pit        | 30           | 2014-15               | Frequently |
| Indoor Sports  |                    |              |                       |            |
| 1              | Table-tennis       | 135.61       | 2017-18               | Frequently |
| 2              | Gymnasium          |              | 2016-17               | Regular    |
| 3              | Carom              |              | 2013-14               | Regular    |
| 4              | Chess              |              | 2013-14               | Regular    |