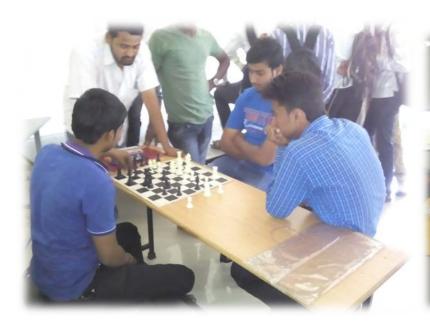

#### INFRASTRUCTURAL FACILITIES FOR SPORTS

| Sr.<br>No.     | Particulars        | Area in SQ.M | Year of establishment | User rate  |
|----------------|--------------------|--------------|-----------------------|------------|
| Outdoor Ground |                    |              |                       |            |
| 1              | Football Ground    | 5700         | 2016-17               | Regular    |
| 2              | Volleyball Court-1 | 300          | 2015-16               | Regular    |
| 3              | Volleyball Court-2 | 300          | 2015-16               | Regular    |
| 4              | Hockey             | 5027         | 2015-16               | Regular    |
| 5              | Kabaddi Ground     | 210          | 2014-15               | Regular    |
| 6              | Kho-Kho Ground     | 528          | 2014-15               | Regular    |
| 7              | Jumping Pit        | 30           | 2014-15               | Frequently |
| Indoor Sports  |                    |              |                       |            |
| 1              | Table-tennis       | 135.61       | 2017-18               | Frequently |
| 2              | Gymnasium          |              | 2016-17               | Regular    |
| 3              | Carom              |              | 2013-14               | Regular    |
| 4              | Chess              |              | 2013-14               | Regular    |