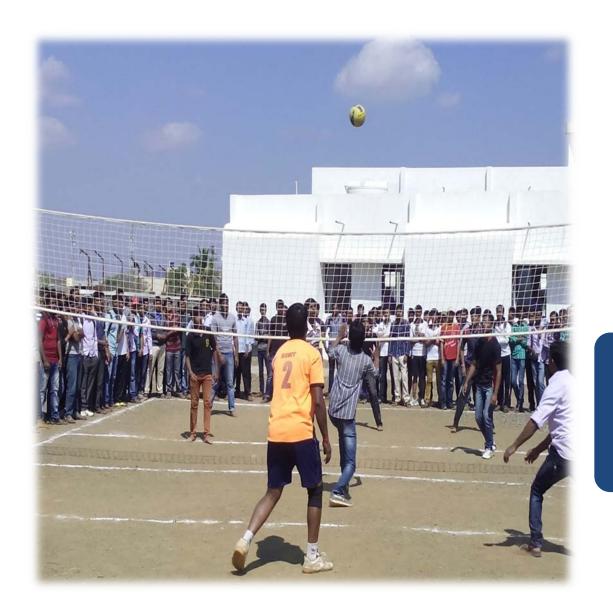

abaddi Ground     | 210          | 2014-15               | Regular    |
| 6              | Kho-Kho Ground     | 528          | 2014-15               | Regular    |
| 7              | Jumping Pit        | 30           | 2014-15               | Frequently |
| Indoor Sports  |                    |              |                       |            |
| 1              | Table-tennis       | 135.61       | 2017-18               | Frequently |
| 2              | Gymnasium          |              | 2016-17               | Regular    |
| 3              | Carom              |              | 2013-14               | Regular    |
| 4              | Chess              |              | 2013-14               | Regular    |



*OPEN SPACE FOR PHYSICAL ACTIVITIES* 







HALL
FOR
INDOOR GAMES
&
ACTIVITIES



# VOLLEYBALL GROUND





## KABADDI GROUND



# KHO-KHO GROUND



CRICKET GROUND



### FOOTBALL GROUND

Mr. S.S.Patil **Physical Director** 



Dr. J. A. Tamboli **Principal**